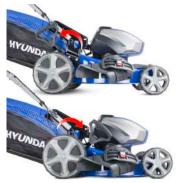

## **80V LI-ION SELF PROPELLED LAWNMOWER**

The HYM80LI460SP is a rechargeable low maintenance 80 volt lithium ion battery powered self propelled lawn mower from Hyundai.

The HYM80LI460SP is the ideal battery powered lawn mower for medium to large sized lawns bringing clean, green, cable free mowing experience.