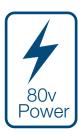

## Specification

| opeomeation.         |                        |
|----------------------|------------------------|
| Power Method         | Battery                |
| Battery Type         | 2X 40V, 2.5Ah          |
| Cutting Width (mm)   | 452mm                  |
| Cutting Heights (mm) | 25-75mm                |
| No. Of Heights       | 5                      |
| Grass Catcher        | 65L                    |
| Charging Time        | 80min Approx           |
| Net Weight (kg)      | 27.8kg                 |
| Battery Lifespan     | 1000+ Charges          |
| Drive                | Self Propelled         |
| Chassis              | Steel                  |
| Safety Features      | Safety Key / OPC Lever |
| Power Source         | Lithium Ion Battery    |
|                      |                        |