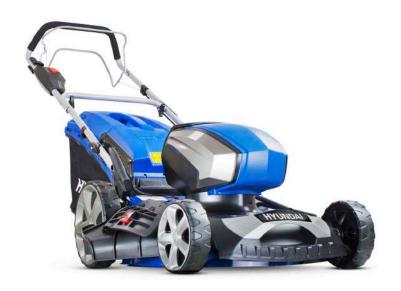

## **HYUNDAI HYM80Ii460SP**

## **80V LI-ION SELF PROPELLED LAWNMOWER**

The HYM80LI460SP is a rechargeable low maintenance 80 volt lithium ion battery powered self propelled lawn mower from Hyundai.

The HYM80LI460SP is the ideal battery powered lawn mower for medium to large sized lawns bringing clean, green, cable free mowing experience.

## Specification

| opeomeation.         |                        |
|----------------------|------------------------|
| Power Method         | Battery                |
| Battery Type         | 2X 40V, 2.5Ah          |
| Cutting Width (mm)   | 452mm                  |
| Cutting Heights (mm) | 25-75mm                |
| No. Of Heights       | 5                      |
| Grass Catcher        | 65L                    |
| Charging Time        | 80min Approx           |
| Net Weight (kg)      | 27.8kg                 |
| Battery Lifespan     | 1000+ Charges          |
| Drive                | Self Propelled         |
| Chassis              | Steel                  |
| Safety Features      | Safety Key / OPC Lever |
| Power Source         | Lithium Ion Battery    |
|                      |                        |