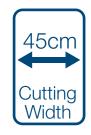

## Specification

| opeomeation.         |                        |
|----------------------|------------------------|
| Power Method         | Battery                |
| Battery Type         | 2X 40V, 2.5Ah          |
| Cutting Width (mm)   | 452mm                  |
| Cutting Heights (mm) | 25-75mm                |
| No. Of Heights       | 5                      |
| Grass Catcher        | 65L                    |
| Charging Time        | 80min Approx           |
| Net Weight (kg)      | 27.8kg                 |
| Battery Lifespan     | 1000+ Charges          |
| Drive                | Self Propelled         |
| Chassis              | Steel                  |
| Safety Features      | Safety Key / OPC Lever |
| Power Source         | Lithium Ion Battery    |
|                      |                        |