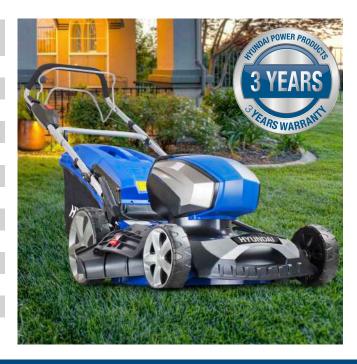

## **HYUNDAI HYM80Ii460SP**

## **80V LI-ION SELF PROPELLED LAWNMOWER**

The HYM80LI460SP is a rechargeable low maintenance 80 volt lithium ion battery powered self propelled lawn mower from Hyundai.

The HYM80LI460SP is the ideal battery powered lawn mower for medium to large sized lawns bringing clean, green, cable free mowing experience.