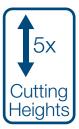

## Specification

| opeomeation.         |                        |
|----------------------|------------------------|
| Power Method         | Battery                |
| Battery Type         | 2X 40V, 2.5Ah          |
| Cutting Width (mm)   | 452mm                  |
| Cutting Heights (mm) | 25-75mm                |
| No. Of Heights       | 5                      |
| Grass Catcher        | 65L                    |
| Charging Time        | 80min Approx           |
| Net Weight (kg)      | 27.8kg                 |
| Battery Lifespan     | 1000+ Charges          |
| Drive                | Self Propelled         |
| Chassis              | Steel                  |
| Safety Features      | Safety Key / OPC Lever |
| Power Source         | Lithium Ion Battery    |
|                      |                        |